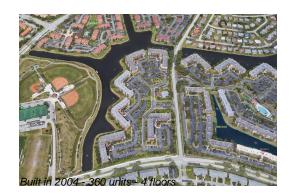

#### **Building Information**

| Number of units: 36                         | 60       |
|---------------------------------------------|----------|
| Number of active listings for rent: 0       |          |
| Number of active listings for sale: 10      | )        |
| Building inventory for sale: 29             | 6        |
| Number of sales over the last 12 months: 27 | <b>'</b> |
| Number of sales over the last 6 months: 6   |          |
| Number of sales over the last 3 months: 2   |          |

#### **Building Association Information**

Kings Point 7620 Nob Hill Road, Tamarac, FL 33321 Tel. (954)726-4120

http://kingspoint.com/