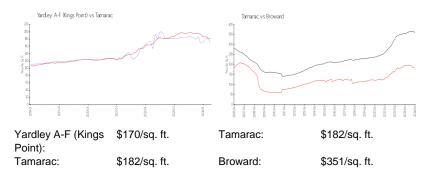

### Inventory for Sale

| Yardley A-F (Kings Point) | 3% |
|---------------------------|----|
| Tamarac                   | 3% |
| Broward                   | 4% |

## Avg. Time to Close Over Last 12 Months

| Yardley A-F (Kings Point) | 56 days |
|---------------------------|---------|
| Tamarac                   | 56 days |
| Broward                   | 67 days |