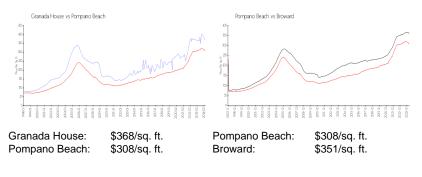

#### **Inventory for Sale**

| Granada House | 7% |
|---------------|----|
| Pompano Beach | 3% |
| Broward       | 4% |

## Avg. Time to Close Over Last 12 Months

| Granada House | 60 days |
|---------------|---------|
| Pompano Beach | 73 days |
| Broward       | 67 days |