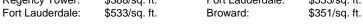

## Avg. Time to Close Over Last 12 Months

| Regency Tower   | 89 days |
|-----------------|---------|
| Fort Lauderdale | 76 days |
| Broward         | 67 days |

Built in 1970 - 203 units - 19 floor