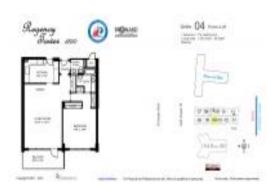

# Unit 1104 - Regency Tower

1104 - 3850 Galt Ocean Dr, Fort Lauderdale, FL, Broward 33308

## **Unit Information**

| MLS Number:<br>Status:<br>Size:<br>Bedrooms:<br>Full Bathrooms:<br>Half Bathrooms: | F10427284<br>Active<br>1,050 Sq ft.<br>1<br>1 |
|------------------------------------------------------------------------------------|-----------------------------------------------|
| Parking Spaces:<br>View:                                                           | 1 Space,Guest Parking,Not Assigned            |
| Rental Price:<br>List PPSF:<br>Valuated Price:<br>Valuated PPSF:                   | \$2,400<br>\$2<br>\$391,000<br>\$372          |