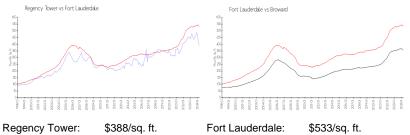

## Avg. Time to Close Over Last 12 Months

| Regency Tower   | 89 days |
|-----------------|---------|
| Fort Lauderdale | 76 days |
| Broward         | 67 days |

Built in 1970 - 203 units - 19 floor