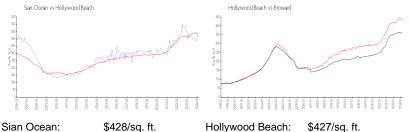

## **Market Information**

| Sian Ocean.      | φ+20/34.π.    | nonywoou beach. | φ <del>4</del> 27/34. π. |
|------------------|---------------|-----------------|--------------------------|
| Hollywood Beach: | \$427/sq. ft. | Broward:        | \$349/sq. ft.            |