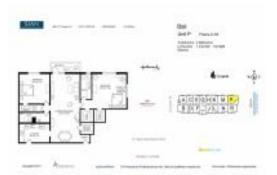

# **Unit Information**

| MLS Number:<br>Status: | F10427315<br>Active                         |
|------------------------|---------------------------------------------|
| Size:                  | 1,420 Sq ft.                                |
| Bedrooms:              | 2                                           |
| Full Bathrooms:        | 2                                           |
| Half Bathrooms:        | 0                                           |
| Parking Spaces:        | 1 Space,Assigned Parking,Covered<br>Parking |
| View:                  | Ocean View                                  |
| List Price:            | \$550,000                                   |
| List PPSF:             | \$387                                       |
| Valuated Price:        | \$609,000                                   |
| Valuated PPSF:         | \$422                                       |