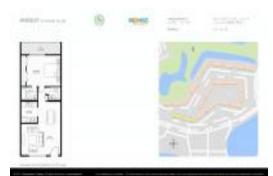

# Unit 13455 SW 9th Ct # 215J - Kingsley at Century Village

13455 SW 9th Ct # 215J - 13155-13255 SW 7 Ct, Pembroke Pines, FL, Broward 33027

### **Unit Information**

| MLS Number:<br>Status:<br>Size: | F10427416<br>Active<br>811 Sq ft.        |
|---------------------------------|------------------------------------------|
| Bedrooms:                       | 1                                        |
| Full Bathrooms:                 | 1                                        |
| Half Bathrooms:                 | 1                                        |
| Parking Spaces:                 | 1 Space, Assigned Parking, Guest Parking |
| View:                           | Pool Area View                           |
| List Price:                     | \$187,000                                |
| List PPSF:                      | \$231                                    |
| Valuated Price:                 | \$150,000                                |
| Valuated PPSF:                  | \$185                                    |