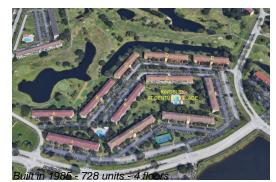

# **Building Information**

| Number of units:                         | 728 |
|------------------------------------------|-----|
| Number of active listings for rent:      | 0   |
| Number of active listings for sale:      | 23  |
| Building inventory for sale:             | 3%  |
| Number of sales over the last 12 months: | 28  |
| Number of sales over the last 6 months:  | 12  |
| Number of sales over the last 3 months:  | 3   |
|                                          |     |

#### **Building Association Information**

Century Village Pembroke Pines 13800 SW 5th Ct, Pembroke Pines, FL 33027 (954) 431-2137