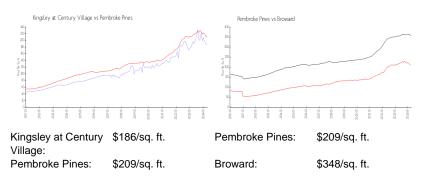

# **Inventory for Sale**

Kingsley at Century Village 3%

| Pembroke Pines | 3% |
|----------------|----|
| Broward        | 3% |

# Avg. Time to Close Over Last 12 Months

| Kingsley at Century Village | 57 days |
|-----------------------------|---------|
| Pembroke Pines              | 54 days |
| Broward                     | 67 days |