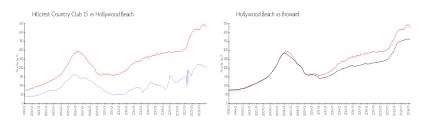

## **Market Information**

Hillcrest Country \$200/sq. ft. Hollywood Beach: \$427/sq. ft. Club 15:

Hollywood Beach: \$427/sq. ft. Broward: \$349/sq. ft.

**Inventory for Sale** 

Hillcrest Country Club 15 6% Hollywood Beach 6% Broward 4%

#### Avg. Time to Close Over Last 12 Months

Hillcrest Country Club 15 19 days Hollywood Beach 85 days

Broward 67 days