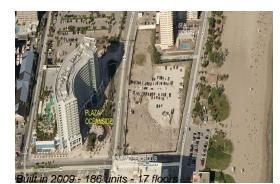

# Unit 506 - Plaza at Oceanside

506 - 1 N Ocean Blvd, Pompano Beach, FL, Broward 33062

### **Building Information**

| Number of units:                         | 186 |
|------------------------------------------|-----|
| Number of active listings for rent:      |     |
| Number of active listings for sale:      | 8   |
| Building inventory for sale:             | 4%  |
| Number of sales over the last 12 months: | 7   |
| Number of sales over the last 6 months:  | 2   |
| Number of sales over the last 3 months:  | 2   |