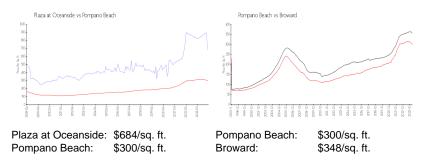

## Inventory for Sale

| Plaza at Oceanside | 4% |
|--------------------|----|
| Pompano Beach      | 3% |
| Broward            | 3% |

Avg. Time to Close Over Last 12 Months

Plaza at Oceanside Pompano Beach Broward 136 days 72 days 67 days