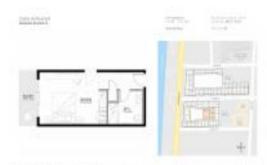

# Unit S214 - Costa Hollywood

S214 - 777 N Ocean Dr, Hollywood Beach, FL, Broward 33019

## **Unit Information**

| MLS Number:     | F10427447                |
|-----------------|--------------------------|
| Status:         | Active                   |
| Size:           | 363 Sq ft.               |
| Bedrooms:       | 0                        |
| Full Bathrooms: | 1                        |
| Half Bathrooms: | 0                        |
| Parking Spaces: | 1 Space, Covered Parking |
| View:           | Other View               |
| List Price:     | \$295,000                |
| List PPSF:      | \$813                    |
| Valuated Price: | \$232,000                |
| Valuated PPSF:  | \$639                    |