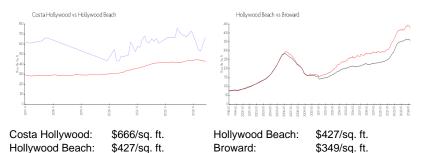

#### **Market Information**

#### Inventory for Sale

| Costa Hollywood | 16% |
|-----------------|-----|
| Hollywood Beach | 6%  |
| Broward         | 4%  |