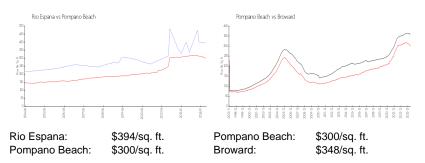

#### **Market Information**

#### **Inventory for Sale**

| Rio Espana    | 2% |
|---------------|----|
| Pompano Beach | 3% |
| Broward       | 3% |

# Avg. Time to Close Over Last 12 Months

| Rio Espana    | 52 days |
|---------------|---------|
| Pompano Beach | 72 days |
| Broward       | 66 days |