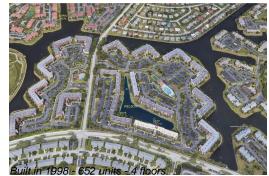

# Unit 9537 Weldon Cir # I302 - Weldon (Kings Point)

9537 Weldon Cir # I302 - 9511 Weldon Cir, Tamarac, FL, Broward 33321

#### **Building Information**

| Number of units:                         | 652 |
|------------------------------------------|-----|
| Number of active listings for rent:      | 0   |
| Number of active listings for sale:      | 7   |
| Building inventory for sale:             | 1%  |
| Number of sales over the last 12 months: | 35  |
| Number of sales over the last 6 months:  | 16  |
| Number of sales over the last 3 months:  | 8   |