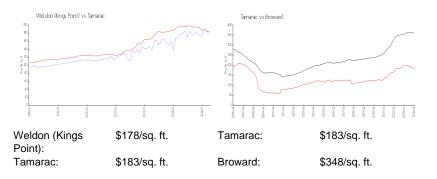

ociation Information**

Kings Point in Tamarac 7620 Nob Hill Road, Tamarac, FL 33321 Tel. (954)726-4120

http://BrowardTamaracWeldon Cir

### **Recent Sales**

| Unit # | Size        | Closing Date | Sale Price | PPSF  |
|--------|-------------|--------------|------------|-------|
| H-110  | 980 sq ft   | Apr 2024     | \$215,000  | \$219 |
| A408   | 1,469 sq ft | Apr 2024     | \$314,000  | \$214 |
| 1408   | 980 sq ft   | Mar 2024     | \$172,500  | \$176 |
| 215    | 1,153 sq ft | Feb 2024     | \$187,500  | \$163 |
| 415    | 1,450 sq ft | Feb 2024     | \$240,000  | \$166 |
| F314   | 1,215 sq ft | Feb 2024     | \$195,000  | \$160 |
| K203   | 1,080 sq ft | Feb 2024     | \$240,000  | \$222 |
| A212   | 1,215 sq ft | Feb 2024     | \$225,000  | \$185 |

#### **Market Information**







## Inventory for Sale

| Weldon (Kings Point) | 1% |
|----------------------|----|
| Tamarac              | 3% |
| Broward              | 3% |

## Avg. Time to Close Over Last 12 Months

| Weldon (Kings Point) | 54 days |
|----------------------|---------|
| Tamarac              | 55 days |
| Broward              | 66 days |