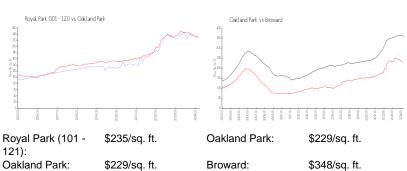

# Unit 114-4H - Royal Park (101 - 121)

114-4H - 101 Royal Park Dr, Oakland Park, FL, Broward 33309