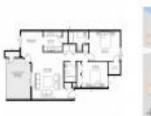

#### **Unit Information**

| MLS Number:<br>Status:<br>Size:<br>Bedrooms:<br>Full Bathrooms:<br>Half Bathrooms:<br>Parking Spaces:<br>View:<br>List Price:<br>List PPSF:<br>Valuated Price: | F10427634<br>Active<br>1,256 Sq ft.<br>2<br>2<br>0<br>1 Space,Assigned Parking,Open Space<br>Parking<br>Lake<br>\$265,000<br>\$211<br>\$255,000 |
|----------------------------------------------------------------------------------------------------------------------------------------------------------------|-------------------------------------------------------------------------------------------------------------------------------------------------|
| Valuated Price:<br>Valuated PPSF:                                                                                                                              | \$255,000<br>\$203                                                                                                                              |
|                                                                                                                                                                |                                                                                                                                                 |