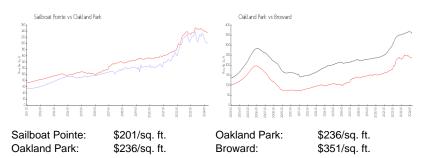

#### **Market Information**

#### **Inventory for Sale**

| Sailboat Pointe | 5% |
|-----------------|----|
| Oakland Park    | 4% |
| Broward         | 4% |