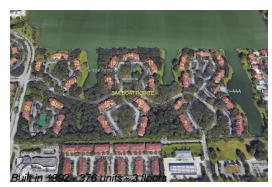

#### **Building Information**

| Number of units:                         | 376 |
|------------------------------------------|-----|
| Number of active listings for rent:      | 0   |
| Number of active listings for sale:      | 19  |
| Building inventory for sale:             | 5%  |
| Number of sales over the last 12 months: | 16  |
| Number of sales over the last 6 months:  | 8   |
| Number of sales over the last 3 months:  | 5   |
|                                          |     |