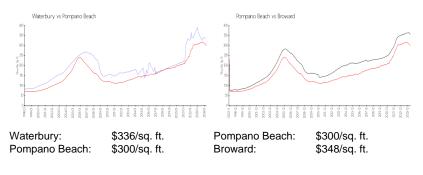

#### **Inventory for Sale**

| Waterbury     | 7% |
|---------------|----|
| Pompano Beach | 3% |
| Broward       | 3% |

## Avg. Time to Close Over Last 12 Months

| Waterbury     | 72 days |
|---------------|---------|
| Pompano Beach | 72 days |
| Broward       | 66 days |

THE WATERBURY (3)

tanti ter 17 baselet forme for the star