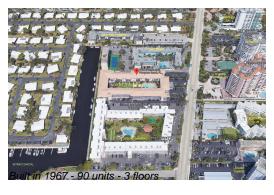

### **Building Information**

Number of units: 90
Number of active listings for rent: 0
Number of active listings for sale: 4
Building inventory for sale: 4%
Number of sales over the last 12 months: 3
Number of sales over the last 6 months: 0
Number of sales over the last 3 months: 0