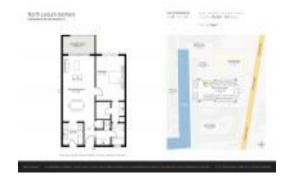

# **Unit 120 - North Leisure Gardens**

120 - 1461 S Ocean Blvd, Lauderdale by the Sea, FL, Broward 33062

#### **Unit Information**

 MLS Number:
 F10427796

 Status:
 Closed

 Size:
 750 Sq ft.

Bedrooms: Full Bathrooms: Half Bathrooms:

Parking Spaces: Assigned Parking

View:

 Rental Price:
 \$1,500