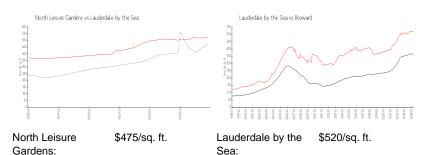

# **Market Information**

Broward:

\$351/sq. ft.

Sea:

Lauderdale by the

## Avg. Time to Close Over Last 12 Months

\$520/sq. ft.

North Leisure Gardens 81 days Lauderdale by the Sea 81 days Broward 67 days