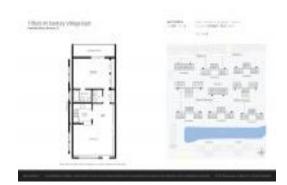

#### **Unit Information**

 MLS Number:
 F10427815

 Status:
 Active

 Size:
 708 Sq ft.

 Bedrooms:
 1

Full Bathrooms: 1
Half Bathrooms: 1

Parking Spaces: 1 Space, Assigned Parking, Guest Parking

 View:
 Other View