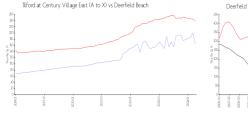

#### **Market Information**

Tilford at Century \$165/sq. ft. Village East (A to X):

Deerfield Beach: \$240/sq. ft.

Deerfield Beach vs Broward

Deerfield Beach: \$240/sq. ft.

Broward: \$351/sq. ft.