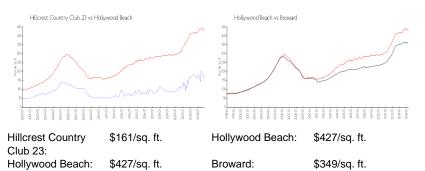

#### **Market Information**

| Hillcrest Country Club 23 | 7% |
|---------------------------|----|
| Hollywood Beach           | 6% |
| Broward                   | 4% |