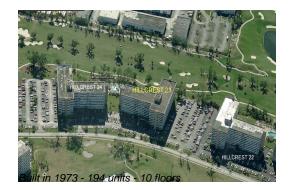

#### **Building Information**

| Number of units:                         | 194 |
|------------------------------------------|-----|
| Number of active listings for rent:      |     |
| Number of active listings for sale:      |     |
| Building inventory for sale:             | 6%  |
| Number of sales over the last 12 months: | 14  |
| Number of sales over the last 6 months:  | 5   |
| Number of sales over the last 3 months:  | 4   |

## **Building Association Information**

Hillcrest East No 23 Inc 4330 Hillcrest Dr, Hollywood, FL 33021 (954) 981-0455