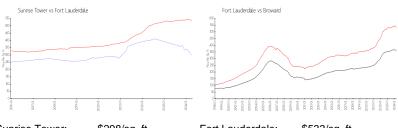

### **Market Information**

Sunrise Tower: \$298/sq. ft. Fort Lauderdale: \$533/sq. ft. Fort Lauderdale: \$533/sq. ft. Broward: \$351/sq. ft.