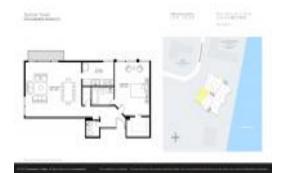

# **Unit 10F - Sunrise Tower**

10F - 888 Intracoastal Dr, Fort Lauderdale, FL, Broward 33304

#### **Unit Information**

 MLS Number:
 F10427975

 Status:
 Active

 Size:
 955 Sq ft.

 Bedrooms:
 1

Full Bathrooms:
Half Bathrooms:

Parking Spaces: 1 Space, Assigned Parking, Guest Parking

View: Intracoastal View,Other View