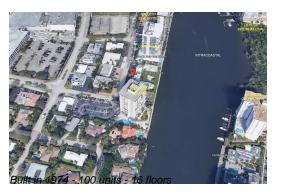

# **Unit 10F - Sunrise Tower**

10F - 888 Intracoastal Dr, Fort Lauderdale, FL, Broward 33304

#### **Building Information**

Number of units: 100
Number of active listings for rent: 0
Number of active listings for sale: 8
Building inventory for sale: 8%
Number of sales over the last 12 months: 9
Number of sales over the last 6 months: 7
Number of sales over the last 3 months: 3

#### **Building Association Information**

Sunrise Tower

Address: 888 Intracoastal Dr, Fort Lauderdale, FL 33304 Phone: +1 (954) 565-2708

http://www.sunrisetower.net/