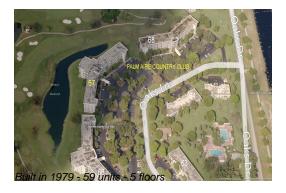

# Unit 405 - Palm Aire 67

405 - 555 Oaks Ln, Pompano Beach, FL, Broward 33069

## **Building Information**

Number of units:59Number of active listings for rent:0Number of active listings for sale:2Building inventory for sale:3%Number of sales over the last 12 months:5Number of sales over the last 6 months:4Number of sales over the last 3 months:1