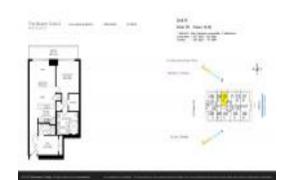

# Unit 3510 - Beach Club 2

3510 - 1830 S Ocean Dr, Hallandale Beach, FL, Broward 33009

#### **Unit Information**

 MLS Number:
 F10428041

 Status:
 Active

 Size:
 1,337 Sq ft.

Bedrooms: 2 Full Bathrooms: 2 Half Bathrooms: 0

Parking Spaces:

View:

 Rental Price:
 \$5,200

 List PPSF:
 \$4

 Valuated Price:
 \$994,000

 Valuated PPSF:
 \$743

The above valuated price is a baseline figure that does not take into account any specific renovation, upgrade, split, merge, or deterioration of the unit.