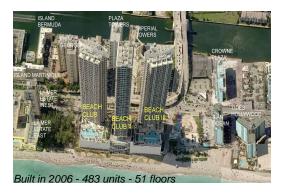

## **Building Information**

Number of units: 483
Number of active listings for rent: 125
Number of active listings for sale: 23
Building inventory for sale: 4%
Number of sales over the last 12 months: 15
Number of sales over the last 6 months: 7
Number of sales over the last 3 months: 6