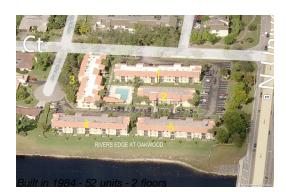

# Unit 9543 SW 1St Ct - Rivers Edge at Oakwood

9543 SW 1St Ct - 9501-9603 SW 1Ct, Coral Springs, FL, Broward 33071

## **Building Information**

| Number of units:                         | 52 |
|------------------------------------------|----|
| Number of active listings for rent:      | 0  |
| Number of active listings for sale:      | 1  |
| Building inventory for sale:             | 1% |
| Number of sales over the last 12 months: | 1  |
| Number of sales over the last 6 months:  | 0  |
| Number of sales over the last 3 months:  | 0  |
|                                          |    |