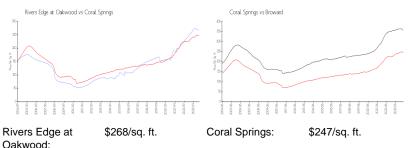

#### Market Information

| Oakwoou.       |               |          |               |
|----------------|---------------|----------|---------------|
| Coral Springs: | \$247/sq. ft. | Broward: | \$348/sq. ft. |