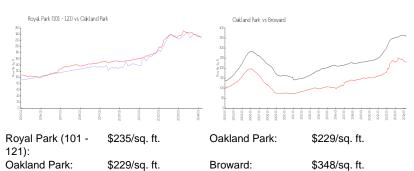

 List Price:
 \$189,900

 List PPSF:
 \$195

 Valuated Price:
 \$230,000

 Valuated PPSF:
 \$236

The above valuated price is a baseline figure that does not take into account any specific renovation, upgrade, split, merge, or deterioration of the unit.

### **Inventory for Sale**

| Royal Park (101 - 121) | 6% |
|------------------------|----|
| Oakland Park           | 4% |
| Broward                | 3% |