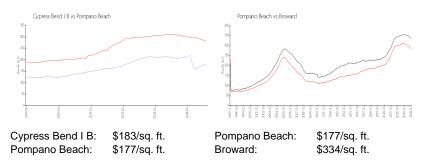

#### **Market Information**

#### **Inventory for Sale**

Status Bridge

| Cypress Bend I B | 4% |
|------------------|----|
| Pompano Beach    | 5% |
| Broward          | 5% |

# Avg. Time to Close Over Last 12 Months

| Cypress Bend I B | 48 days |
|------------------|---------|
| Pompano Beach    | 80 days |
| Broward          | 78 days |