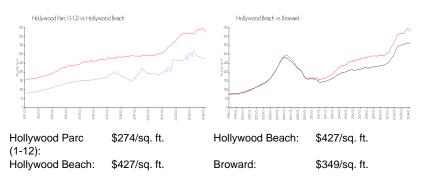

#### **Market Information**

| Hollywood Parc (1-12) | 3% |
|-----------------------|----|
| Hollywood Beach       | 6% |
| Broward               | 4% |

## Avg. Time to Close Over Last 12 Months

| Hollywood Parc (1-12) | 35 days |
|-----------------------|---------|
| Hollywood Beach       | 85 days |
| Broward               | 67 days |