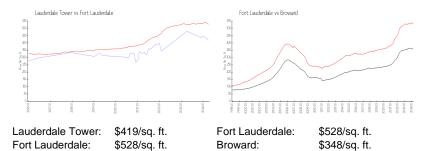

## **Inventory for Sale**

Lauderdale Tower6%Fort Lauderdale4%Broward3%

# Avg. Time to Close Over Last 12 Months

Lauderdale Tower 63 days
Fort Lauderdale 76 days
Broward 66 days