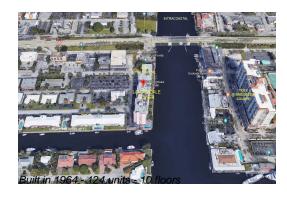

## **Unit G10 - Lauderdale Tower**

G10 - 2900 NE 30 St, Fort Lauderdale, FL, Broward 33306

## **Building Information**

Number of units: 124
Number of active listings for rent: 0
Number of active listings for sale: 8
Building inventory for sale: 6%
Number of sales over the last 12 months: 6
Number of sales over the last 6 months: 4
Number of sales over the last 3 months: 1

## **Building Association Information**

Lauderdale Tower Condo Address: 2900 NE 30th St, Fort Lauderdale, FL 33306 Phone: +1 954-564-6474