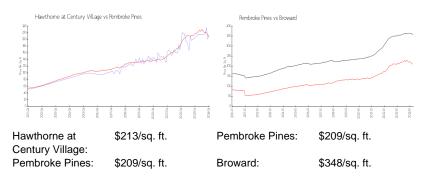

#### **Unit Information**

| MLS Number:<br>Status:<br>Size:<br>Bedrooms:<br>Full Bathrooms:<br>Half Bathrooms:<br>Parking Spaces:<br>View: | F10428545<br>Active<br>1,192 Sq ft.<br>2<br>2<br>0 |
|----------------------------------------------------------------------------------------------------------------|----------------------------------------------------|
| Rental Price:                                                                                                  | \$2,300                                            |
| List PPSF:                                                                                                     | \$2                                                |
| Valuated Price:                                                                                                | \$250,000                                          |
| Valuated PPSF:                                                                                                 | \$210                                              |