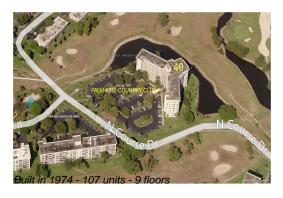

# Unit 509 - Palm Aire 40

509 - 3051 N Course Dr, Pompano Beach, FL, Broward 33069

### **Building Information**

Number of units: 107
Number of active listings for rent: 0
Number of active listings for sale: 7
Building inventory for sale: 6%
Number of sales over the last 12 months: 0
Number of sales over the last 6 months: 0
Number of sales over the last 3 months: 0