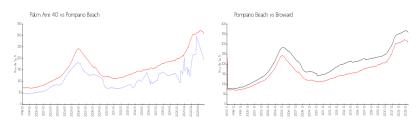

### **Market Information**

Palm Aire 40: \$192/sq. ft. Pompano Beach: \$308/sq. ft. Pompano Beach: \$308/sq. ft. Broward: \$351/sq. ft.