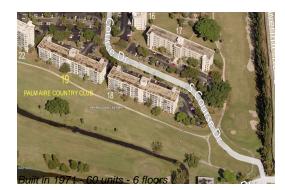

# Unit 110 - Palm Aire 19

110 - 2691 S Course Dr, Pompano Beach, FL, Broward 33069

#### **Building Information**

| Number of units: 6                         | 0   |
|--------------------------------------------|-----|
| Number of active listings for rent: 0      | i i |
| Number of active listings for sale: 5      |     |
| Building inventory for sale: 8             | %   |
| Number of sales over the last 12 months: 5 |     |
| Number of sales over the last 6 months: 2  |     |
| Number of sales over the last 3 months: 2  |     |