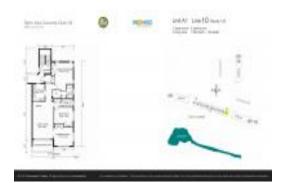

# Unit 110 - Palm Aire 19

110 - 2691 S Course Dr, Pompano Beach, FL, Broward 33069

### **Unit Information**

| MLS Number:              | F10428585                       |
|--------------------------|---------------------------------|
| Status:                  | Active                          |
| Size:                    | 1,390 Sq ft.                    |
| Bedrooms:                | 3                               |
| Full Bathrooms:          | 2                               |
| Half Bathrooms:          | 0                               |
| Parking Spaces:<br>View: | Assigned Parking, Guest Parking |
| Rental Price:            | \$2,400                         |
| List PPSF:               | \$2                             |
| Valuated Price:          | \$259,000                       |
| Valuated PPSF:           | \$173                           |