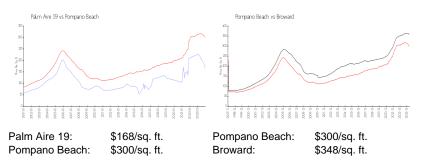

#### **Inventory for Sale**

| Palm Aire 19  | 8% |
|---------------|----|
| Pompano Beach | 3% |
| Broward       | 3% |

## Avg. Time to Close Over Last 12 Months

| Palm Aire 19  | 49 days |
|---------------|---------|
| Pompano Beach | 72 days |
| Broward       | 66 days |