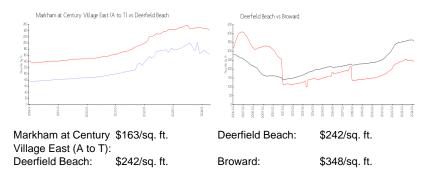

|     |

### **Building Association Information**

Century Village East Address: 3501 West Dr, Deerfield Beach, FL 33442 Phone: (954) 421-5566

https://centuryvillageeast.com/coocve/

### **Recent Sales**

| Unit # | Size      | Closing Date | Sale Price | PPSF  |
|--------|-----------|--------------|------------|-------|
| 149    | 880 sq ft | Apr 2024     | \$150,000  | \$170 |
| 251    | 703 sq ft | Apr 2024     | \$100,000  | \$142 |
| 258    | 585 sq ft | Mar 2024     | \$76,000   | \$130 |
| 78     | 820 sq ft | Mar 2024     | \$140,000  | \$171 |
| 334    | 700 sq ft | Feb 2024     | \$133,000  | \$190 |
| 220    | 820 sq ft | Feb 2024     | \$140,000  | \$171 |
| 400    | 820 sq ft | Feb 2024     | \$145,000  | \$177 |

#### **Market Information**





#### -----





## Inventory for Sale

| Markham at Century Village East (A to T) | 3% |
|------------------------------------------|----|
| Deerfield Beach                          | 3% |
| Broward                                  | 3% |

## Avg. Time to Close Over Last 12 Months

| Markham at Century Village East (A to T) | 61 days |
|------------------------------------------|---------|
| Deerfield Beach                          | 60 days |
| Broward                                  | 66 days |