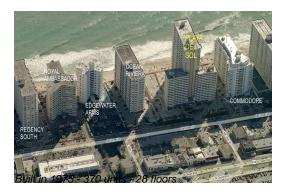

### **Building Information**

Number of units: 370
Number of active listings for rent: 5
Number of active listings for sale: 13
Building inventory for sale: 3%
Number of sales over the last 12 months: 15
Number of sales over the last 6 months: 8
Number of sales over the last 3 months: 7