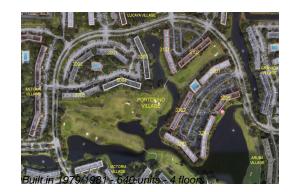

# Unit 3004 Portofino Isle # D3 - Portofino Village

3004 Portofino Isle # D3 - 3001 Portofino Isle, Coconut Creek, FL, Broward 33066

## **Building Information**

| Number of units:                         | 640 |
|------------------------------------------|-----|
| Number of active listings for rent:      | 0   |
| Number of active listings for sale:      | 21  |
| Building inventory for sale:             | 3%  |
| Number of sales over the last 12 months: | 33  |
| Number of sales over the last 6 months:  | 9   |
| Number of sales over the last 3 months:  | 6   |