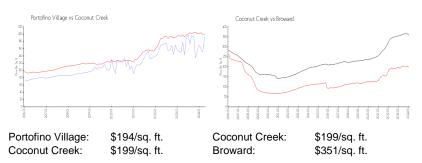

## **Inventory for Sale**

| Portofino Village | 3% |
|-------------------|----|
| Coconut Creek     | 3% |
| Broward           | 4% |

## Avg. Time to Close Over Last 12 Months

| Portofino Village | 96 days |
|-------------------|---------|
| Coconut Creek     | 62 days |
| Broward           | 67 days |

25 22