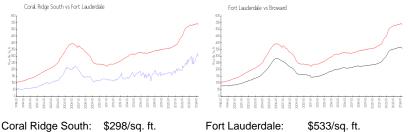

## **Market Information**

\$351/sq. ft.

| Coral Muge South. | φ <u>2</u> 30/3q. π. | I UIT Lauderdai |
|-------------------|----------------------|-----------------|
| Fort Lauderdale:  | \$533/sq. ft.        | Broward:        |