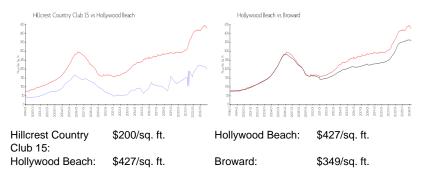

s:                         | 64 |
|------------------------------------------|----|
| Number of active listings for rent:      | 0  |
| Number of active listings for sale:      | 3  |
| Building inventory for sale:             | 4% |
| Number of sales over the last 12 months: | 2  |
| Number of sales over the last 6 months:  | 2  |
| Number of sales over the last 3 months:  | 1  |

## **Building Association Information**

Hillcrest Country Club No. 15 Condominium, Inc. 4800 Hillcrest Lane #406 Hollywood 33021

# **Recent Sales**

| Unit # | Size      | Closing Date | Sale Price | PPSF  |
|--------|-----------|--------------|------------|-------|
| 306    | 990 sq ft | Feb 2024     | \$210,000  | \$212 |
| 202    | 990 sq ft | Feb 2024     | \$180,000  | \$182 |

## **Market Information**



#### **Inventory for Sale**

| Hillcrest Country Club 15 | 5% |
|---------------------------|----|
| Hollywood Beach           | 5% |
| Broward                   | 4% |

### Avg. Time to Close Over Last 12 Months

| Hillcrest Country Club 15 | 19 days |
|---------------------------|---------|
| Hollywood Beach           | 85 days |

Broward

67 days