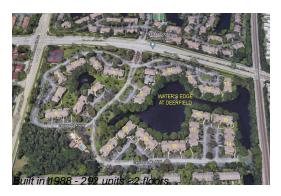

Number of units: 292
Number of active listings for rent: 0
Number of active listings for sale: 3
Building inventory for sale: 1%
Number of sales over the last 12 months: 10
Number of sales over the last 6 months: 5
Number of sales over the last 3 months: 3

## **Building Association Information**

Water's Edge Condominium Association Address: 700 Cypress Club Way, Pompano Beach, FL 33064 Phone: +1 954-425-0588