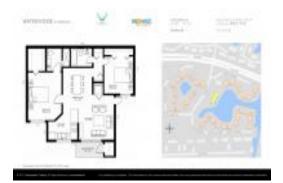

# Unit 720 Cypress Ln # G9 - Water's Edge at Deerfield

720 Cypress Ln # G9 - 800-891 Cypress Park Wy, Deerfield Beach, FL, Broward 33064

### **Unit Information**

MLS Number: F10428890

Status: Active Under Contract

Size: 807 Sq ft.
Bedrooms: 2
Full Bathrooms: 2
Half Bathrooms: 0

Parking Spaces: Assigned Parking, Guest Parking

View:

 Rental Price:
 \$2,100