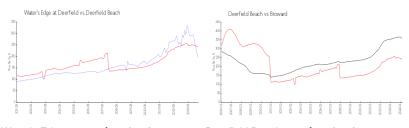

#### **Market Information**

Water's Edge at \$196/sq. ft. Deerfield Beach: \$240/sq. ft. Deerfield:

Deerfield Beach: \$240/sq. ft. Broward: \$351/sq. ft.