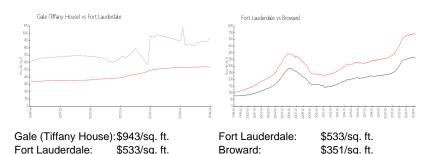

:
 841 Sq ft.

 Bedrooms:
 1

Full Bathrooms: 1
Half Bathrooms: 1
Parking Spaces:

View:

 Rental Price:
 \$5,500

 List PPSF:
 \$7

 Valuated Price:
 \$805,000

 Valuated PPSF:
 \$957

The above valuated price is a baseline figure that does not take into account any specific renovation, upgrade, split, merge, or deterioration of the unit.

### **Building Information**

Number of units: 129
Number of active listings for rent: 0
Number of active listings for sale: 4
Building inventory for sale: 3%
Number of sales over the last 12 months: 6
Number of sales over the last 6 months: 3
Number of sales over the last 3 months: 1

### **Building Association Information**

Tiffany House Condominium Address: 401 N Birch Rd, Fort Lauderdale, FL 33304 Phone: +1 954-947-0501

## **Market Information**



### **Inventory for Sale**

Gale (Tiffany House) 3% Fort Lauderdale 4% Broward 4%

# Avg. Time to Close Over Last 12 Months

Gale (Tiffany House) 72 days Fort Lauderdale 76 days Broward 67 days