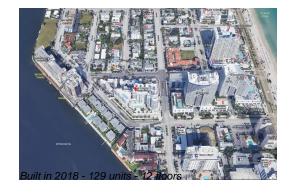

# **Unit 1016 - Gale (Tiffany House)**

1016 - 401 N Birch Rd, Fort Lauderdale, FL, Broward 33304

### **Building Information**

Number of units: 129
Number of active listings for rent: 0
Number of active listings for sale: 4
Building inventory for sale: 3%
Number of sales over the last 12 months: 6
Number of sales over the last 6 months: 3
Number of sales over the last 3 months: 1