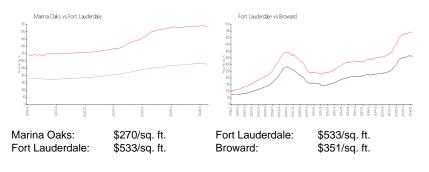

### **Unit Information**

| MLS Number:<br>Status:<br>Size:<br>Bedrooms:<br>Full Bathrooms:<br>Half Bathrooms:<br>Parking Spaces:<br>View:<br>Rental Price:<br>List PPSF:<br>Valuated Price:<br>Valuated PPSF: | F10429000<br>Active<br>858 Sq ft.<br>2<br>2<br>0<br>\$2,400<br>\$3<br>\$232,000<br>\$270 |
|------------------------------------------------------------------------------------------------------------------------------------------------------------------------------------|------------------------------------------------------------------------------------------|
| Valuated PPSF:                                                                                                                                                                     | \$270                                                                                    |

### **Inventory for Sale**

| Marina Oaks     | 1% |
|-----------------|----|
| Fort Lauderdale | 4% |
| Broward         | 4% |

# Avg. Time to Close Over Last 12 Months

| Marina Oaks     | 41 days |
|-----------------|---------|
| Fort Lauderdale | 76 days |
| Broward         | 67 days |

Party Cal.