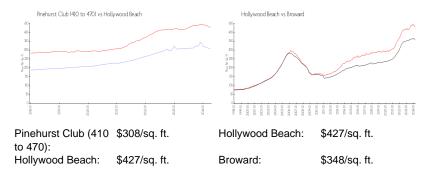

#### **Market Information**

Tardy characteristics

| Pinehurst Club (410 to 470) | 3% |
|-----------------------------|----|
| Hollywood Beach             | 5% |
| Broward                     | 3% |

# Avg. Time to Close Over Last 12 Months

| Pinehurst Club (410 to 470) | 31 days |
|-----------------------------|---------|
| Hollywood Beach             | 85 days |
| Broward                     | 67 days |