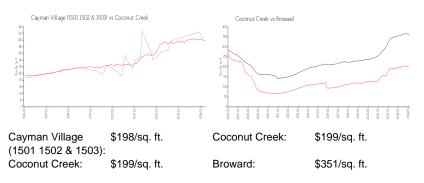

## **Unit Information**

| MLS Number:<br>Status:<br>Size:<br>Bedrooms:<br>Full Bathrooms:<br>Half Bathrooms:<br>Parking Spaces:<br>View: | F10429096<br>Active<br>1,350 Sq ft.<br>2<br>2<br>0<br>1 Space,Assigned Parking,Guest Parking |
|----------------------------------------------------------------------------------------------------------------|----------------------------------------------------------------------------------------------|
| Rental Price:                                                                                                  | \$1,500                                                                                      |
| List PPSF:                                                                                                     | \$1                                                                                          |
| Valuated Price:                                                                                                | \$242,000                                                                                    |
| Valuated PPSF:                                                                                                 | \$198                                                                                        |