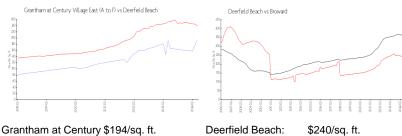

# Unit 108 Grantham A - Grantham at Century Village East (A to F)

108 Grantham A - 1-497 Grantham, Deerfield Beach, FL, Broward 33442

#### **Unit Information**

MLS Number: F10429122 Status: Active 770 Sq ft. Size: Bedrooms: Full Bathrooms: 2 Half Bathrooms: 0 Parking Spaces: 1 Space View: Lake List Price: \$185,000 List PPSF: \$240 \$147,000 Valuated Price: Valuated PPSF: \$191