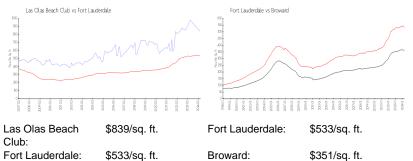

### **Market Information**

| Fort Lauderdale: | \$533/sq. ft. | Broward: | \$ |
|------------------|---------------|----------|----|
|                  |               |          |    |