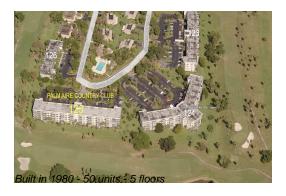

# **Building Information**

Number of units: 50
Number of active listings for rent: 0
Number of active listings for sale: 3
Building inventory for sale: 6%
Number of sales over the last 12 months: 1
Number of sales over the last 6 months: 1
Number of sales over the last 3 months: 0

## **Building Association Information**

Mwi/Campbell Management Co, Palm Aire Country Club Condominium Association 3500 Gateway Drive # 202 Pompano Beach, FL 33069-4870 (954) 968-4481