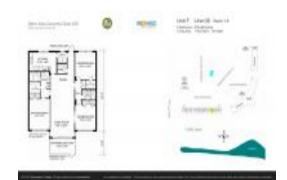

# Unit 208 - Palm Aire 125

208 - 4000 Cypress Grove Wy, Pompano Beach, FL, Broward 33069

### **Unit Information**

 MLS Number:
 F10429294

 Status:
 Active

 Size:
 1,620 Sq ft.

Bedrooms: 3
Full Bathrooms: 2
Half Bathrooms: 1

Parking Spaces: 1 Space, Assigned Parking, Guest Parking

View:

 Rental Price:
 \$3,500