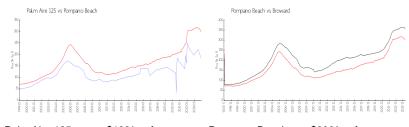

### **Market Information**

Palm Aire 125: \$183/sq. ft. Pompano Beach: \$300/sq. ft. Pompano Beach: \$300/sq. ft. Broward: \$348/sq. ft.

# Avg. Time to Close Over Last 12 Months

Palm Aire 125 156 days
Pompano Beach 72 days
Broward 66 days