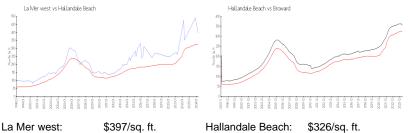

## **Market Information**

| La Mer west.      | ъз97/sq. п.   | nalianuale beach. | \$320/SQ. Π.  |
|-------------------|---------------|-------------------|---------------|
| Hallandale Beach: | \$326/sq. ft. | Broward:          | \$348/sq. ft. |