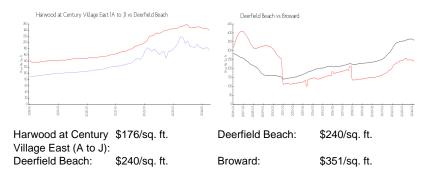

## **Inventory for Sale**

| Harwood at Century Village East (A to J) | 3% |
|------------------------------------------|----|
| Deerfield Beach                          | 3% |
| Broward                                  | 4% |

# Avg. Time to Close Over Last 12 Months

| Harwood at Century Village East (A to J) | 51 days |
|------------------------------------------|---------|
| Deerfield Beach                          | 60 days |
| Broward                                  | 67 days |