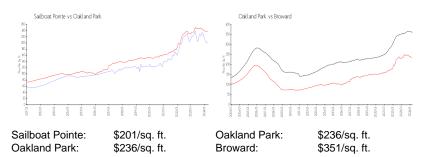

### **Inventory for Sale**

| Sailboat Pointe | 5% |
|-----------------|----|
| Oakland Park    | 4% |
| Broward         | 4% |