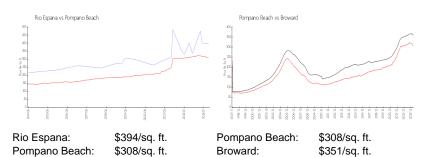

## **Market Information**

#### **Inventory for Sale**

Rio Espana 2% Pompano Beach 3% Broward 4%

### Avg. Time to Close Over Last 12 Months

Rio Espana 51 days Pompano Beach 73 days Broward 67 days