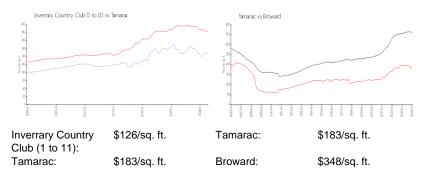

|
| 51  |
| 20  |
| 10  |
|     |

## **Building Association Information**

Inverrary Association c/o Campbell Property Management 8010 North University Drive Tamarac, FL 33321 Phone: 954-739-1600

#### **Recent Sales**

| Unit # | Size        | Closing Date | Sale Price | PPSF  |
|--------|-------------|--------------|------------|-------|
| 109    | 935 sq ft   | Apr 2024     | \$103,000  | \$110 |
| 213    | 1,300 sq ft | Apr 2024     | \$170,000  | \$131 |
| 205    | 1,314 sq ft | Mar 2024     | \$183,000  | \$139 |
| 211    | 1,130 sq ft | Mar 2024     | \$175,000  | \$155 |
| 314    | 1,300 sq ft | Mar 2024     | \$140,000  | \$108 |
| 304    | 1,130 sq ft | Mar 2024     | \$107,000  | \$95  |
| 207    | 1,360 sq ft | Mar 2024     | \$209,000  | \$154 |

#### **Market Information**



# **Inventory for Sale**



P.PYAYA LAG



Perception of the Application

The second second

| Inverrary Country Club (1 to 11) | 7% |
|----------------------------------|----|
| Tamarac                          | 3% |
| Broward                          | 3% |

# Avg. Time to Close Over Last 12 Months

| Inverrary Country Club (1 to 11) | 81 days |
|----------------------------------|---------|
| Tamarac                          | 55 days |
| Broward                          | 66 days |