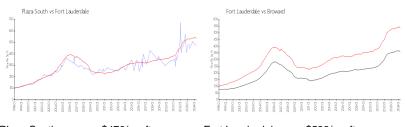

### **Market Information**

Plaza South: \$470/sq. ft. Fort Lauderdale: \$533/sq. ft. Fort Lauderdale: \$533/sq. ft. Broward: \$351/sq. ft.