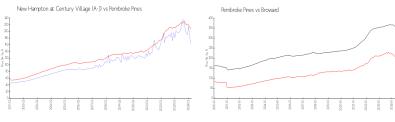

## **Market Information**

New Hampton at \$164/sq. ft. Century Village (A-J):

Pembroke Pines: \$208/sq. ft. Pembroke Pines:

\$208/sq. ft.

Broward: \$351/sq. ft.