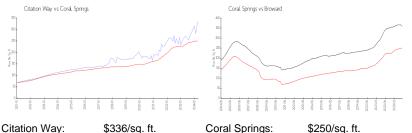

#### **Market Information**

| Citation way:  | \$336/sq. π.  | Coral Springs: | \$250/sq. π.  |
|----------------|---------------|----------------|---------------|
| Coral Springs: | \$250/sq. ft. | Broward:       | \$351/sq. ft. |