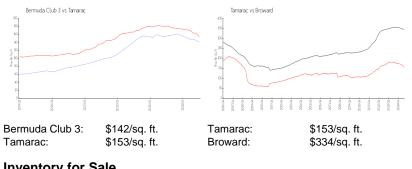

#### **Market Information**

# **Inventory for Sale**

| Bermuda Club 3 | 6% |
|----------------|----|
| Tamarac        | 4% |
| Broward        | 5% |