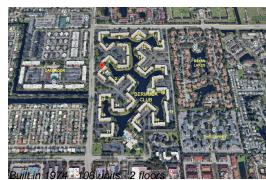

## **Building Information**

| Number of units:                         | 108 |
|------------------------------------------|-----|
| Number of units.                         | 100 |
| Number of active listings for rent:      | 0   |
| Number of active listings for sale:      | 6   |
| Building inventory for sale:             | 5%  |
| Number of sales over the last 12 months: | 4   |
| Number of sales over the last 6 months:  | 3   |
| Number of sales over the last 3 months:  | 2   |
|                                          |     |

# **Building Association Information**

Bermuda Club Condominium Address: 6299 NW 57th St, Tamarac, FL 33319 Phone: +1 954-721-6645

https://www.bermudaclubtamarac.com/