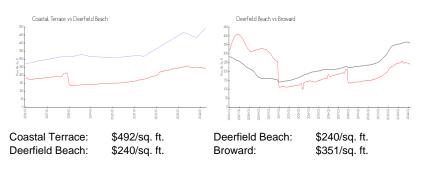

#### **Inventory for Sale**

| Coastal Terrace | 5% |
|-----------------|----|
| Deerfield Beach | 3% |
| Broward         | 4% |

## Avg. Time to Close Over Last 12 Months

| Coastal Terrace | 46 days |
|-----------------|---------|
| Deerfield Beach | 60 days |

## - 1124g

Broward

67 days