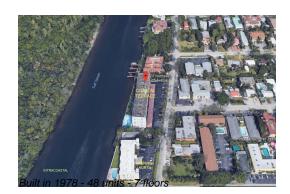

#### **Building Information**

| Number of units:                         | 42 |
|------------------------------------------|----|
| Number of active listings for rent:      | 0  |
| Number of active listings for sale:      | 2  |
| Building inventory for sale:             | 4% |
| Number of sales over the last 12 months: | 1  |
| Number of sales over the last 6 months:  | 1  |
| Number of sales over the last 3 months:  | 0  |